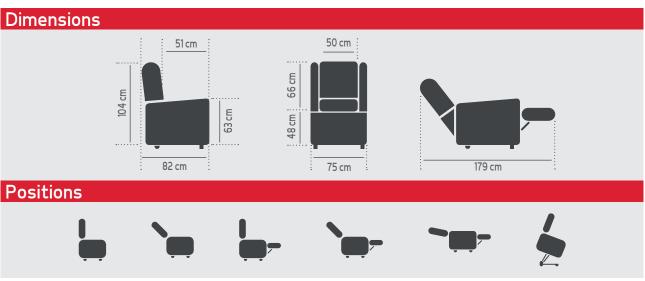

## Standard features

- Iron and wood structure;
- Padding in non-deformable polyurethane foam with differentiated density;
- 2-engine mechanics with Lift/Relax/Bed functions;
- Quality fabric with high wear resistance;
- Eleva function: the chair will lift up to 15cm parallel to the floor;
- Weight capacity 130 kg.