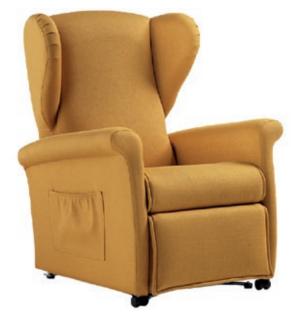

## Kappa 10

## Relax Armchairs

## Standard features

- Iron and wood structure;
- Padding in non-deformable polyurethane foam with differentiated density;
- 2-engine mechanics with Lift/Relax/Bed functions;
- Quality fabric with high wear resistance;
- Eleva function: the chair will lift up to 15cm parallel to the floor;
- Weight capacity 130 kg.